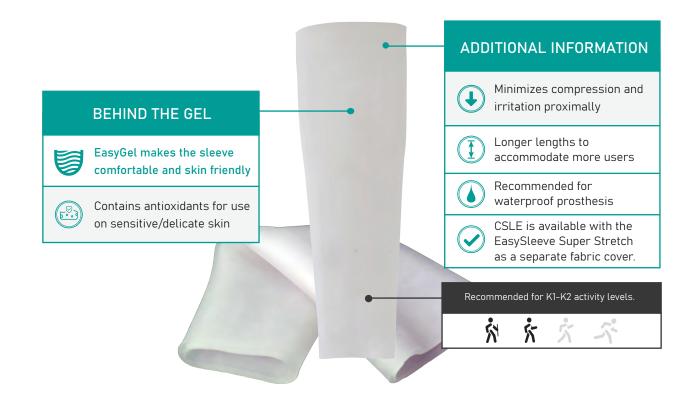

## EASYSLEEVE<sup>™</sup> SUPERSTRETCH SLE

Gel Suction Suspension Sleeve - No Fabric

ALPS<sup>®</sup> EasySleeve<sup>™</sup> Super Stretch provides comfort and durability while still providing strength through suction suspension. The SLE allows freedom of knee flexion and achieves secure suspension by sealing with the skin without restricting circulation. The separate fabric cover allows the EasyGel to move with the user, therefore reducing the forces against the patella and allowing the bulk of the sleeve to be displaced away from the popliteal area.