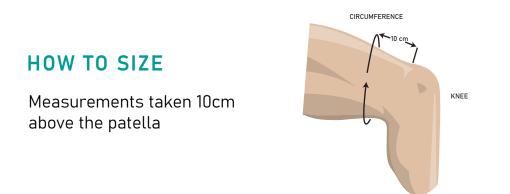

## SIZING CHART

| MEASURED<br>SIZE (CM) | 6MM UNIFORM     | COVER SIZE |
|-----------------------|-----------------|------------|
| 16-19 cm              | SLE - <b>10</b> |            |
| 20-24 cm              | SLE - 16        | CSLE 16    |
| 25-30 cm              | SLE - 20        | CSLE 20    |
| 31-34 cm              | SLE - 24        | CSLE 24    |
| 35-37 cm              | SLE - <b>26</b> |            |
| 38-40 cm              | SLE - <b>28</b> | CSLE 28    |
| 41-45 cm              | SLE - <b>32</b> | CSLE 32    |