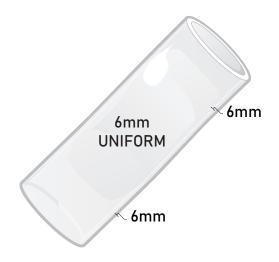

## EASYSLEEVE<sup>™</sup> SUPERSTRETCH SLE

Gel Suction Suspension Sleeve - No Fabric

ALPS<sup>®</sup> EasySleeve<sup>™</sup> Super Stretch provides comfort and durability while still providing strength through suction suspension. The SLE allows freedom of knee flexion and achieves secure suspension by sealing with the skin without restricting circulation. The separate fabric cover allows the EasyGel to move with the user, therefore reducing the forces against the patella and allowing the bulk of the sleeve to be displaced away from the popliteal area.

## i Available in 6mm uniform thickness.



## **CROSS SECTION DIAGRAM**





## SIZING CHART

| MEASURED<br>SIZE (CM) | 6MM UNIFORM     | COVER SIZE |
|-----------------------|-----------------|------------|
| 16-19 cm              | SLE - <b>10</b> |            |
| 20-24 cm              | SLE - 16        | CSLE 16    |
| 25-30 cm              | SLE - 20        | CSLE 20    |
| 31-34 cm              | SLE - 24        | CSLE 24    |
| 35-37 cm              | SLE - <b>26</b> |            |
| 38-40 cm              | SLE - <b>28</b> | CSLE 28    |
| 41-45 cm              | SLE - <b>32</b> | CSLE 32    |

U.S. Patent No. 7,709,570



T: 727.528.8566 | 800.574.5426 | F: 727.528.8862 www.easyliner.com | info@easyliner.com 2895 42nd Avenue North St. Petersburg, Florida 33714



CAN #9848 Form #100434 Rev G