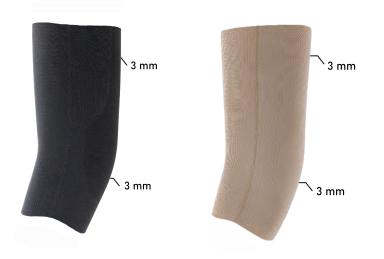

## FLEX SLEEVE SFX

## **Gel Suction Suspension Sleeve**

ALPS® Flex Sleeve (SFX) prosthetic suspension sleeve combines a seamless knitted fabric with a High-Density Gel to provide maximum comfort and high performance. The SFX provides a 30° pre-flexion which eases bending and reduces bunching behind the knee.

i Available in 3mm uniform thickness.





## **CROSS SECTION DIAGRAM**





## SIZING CHART

|     | ASURED<br>SIZE | - | .0 MM UNIFORM<br>EIGE FABRIC | U | 3.0 MM UNIFORM<br>BLACK FABRIC |
|-----|----------------|---|------------------------------|---|--------------------------------|
| 34- | -37 cm         | S | SFX <b>20</b> - 3B           |   | SFX <b>20</b> - 3G             |
| 36- | -39 cm         | S | SFX <b>23</b> - 3B           |   | SFX <b>23</b> - 3G             |
| 38- | -42 cm         | S | SFX <b>26</b> - 3B           |   | SFX <b>26</b> - 3G             |
| 41- | 46 cm          | S | SFX <b>29</b> - 3B           |   | SFX <b>29</b> - 3G             |
| 45- | -50 cm         | S | SFX <b>32</b> - 3B           |   | SFX <b>32</b> - 3G             |
|     |                |   |                              |   |                                |