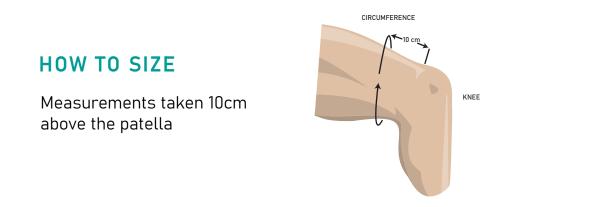

## SIZING CHART

|     | ASURED<br>SIZE | - | .0 MM UNIFORM<br>EIGE FABRIC | U | 3.0 MM UNIFORM<br>BLACK FABRIC |
|-----|----------------|---|------------------------------|---|--------------------------------|
| 34- | -37 cm         | S | SFX <b>20</b> - 3B           |   | SFX <b>20</b> - 3G             |
| 36- | -39 cm         | S | SFX <b>23</b> - 3B           |   | SFX <b>23</b> - 3G             |
| 38- | -42 cm         | S | SFX <b>26</b> - 3B           |   | SFX <b>26</b> - 3G             |
| 41- | 46 cm          | S | SFX <b>29</b> - 3B           |   | SFX <b>29</b> - 3G             |
| 45- | -50 cm         | S | SFX <b>32</b> - 3B           |   | SFX <b>32</b> - 3G             |
|     |                |   |                              |   |                                |