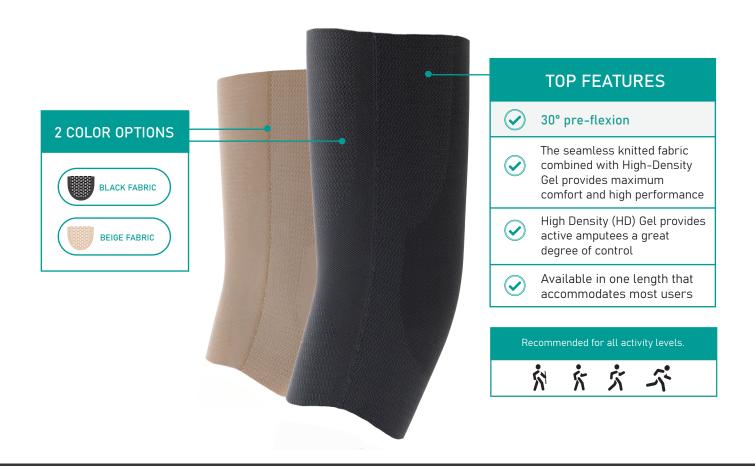

## FLEX SLEEVE SFX

## **Gel Suction Suspension Sleeve**

ALPS® Flex Sleeve (SFX) prosthetic suspension sleeve combines a seamless knitted fabric with a High-Density Gel to provide maximum comfort and high performance. The SFX provides a 30° pre-flexion which eases bending and reduces bunching behind the knee.

i Available in 3mm uniform thickness.