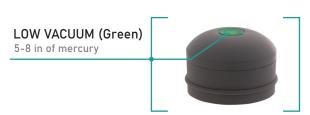

### CHOOSE LEVEL BASED ON:

### PRODUCT SPECS

|          | HIGH VACUUM<br>(RED) | LOW VACUUM<br>(GREEN) |
|----------|----------------------|-----------------------|
| PART#    | VIP - DH             | VIP - DL              |
| DIAMETER | 66MM                 | 66MM                  |
| HEIGHT   | 48MM                 | 48MM                  |
| WEIGHT   | 75G                  | 64G                   |
| MATERIAL | SILICONE             | SILICONE              |