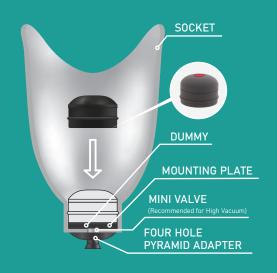

VIP-DH | L5781  |
| VIP-DL | L5781  |

the residual limb. Elevated vacuum created by the VIP® stabilizes the residual limb, overcoming all issues connected with the residual limb changing volume during the day.

## **TOP FEATURES & BENEFITS**

- Efficiently deals with stump volume fluctuation which in turn leads to improved prosthesis control and comfort
- Reduces the intensity of peaks in pressure on the patient's limbs, improving comfort and providing greater freedom of movement
- Helps preserve residual limb skin health by improving circulation and consequently increasing limb oxygenation
- O Does not affect the cosmetic appearance of the prosthesis







# AVAILABLE IN 2 DIFFERENT VACUUM LEVELS



### CHOOSE LEVEL BASED ON:





### WITHOUT MOUNTING PLATE



### WITH MOUNTING PLATE



### PRODUCT SPECS

|          | HIGH VACUUM<br>(RED) | LOW VACUUM<br>(GREEN) |
|----------|----------------------|-----------------------|
| PART#    | VIP - DH             | VIP - DL              |
| DIAMETER | 66MM                 | 66MM                  |
| HEIGHT   | 48MM                 | 48MM                  |
| WEIGHT   | 75G                  | 64G                   |
| MATERIAL | SILICONE             | SILICONE              |

### USE CODES BELOW WHEN ORDERING

| PART NAME                       | PART#       |  |
|---------------------------------|-------------|--|
| DUMMY                           | VE319 - D   |  |
| SMALL DUMMY                     | VE319 - SD  |  |
| MOUNTING PLATE                  | VE819 - P   |  |
| LOCK (SMALL)                    | VIP-L1120-S |  |
| MIN