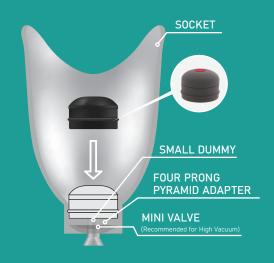

### USE CODES BELOW WHEN ORDERING

| PART NAME                       | PART#       |  |
|---------------------------------|-------------|--|
| DUMMY                           | VE319 - D   |  |
| SMALL DUMMY                     | VE319 - SD  |  |
| MOUNTING PLATE                  | VE819 - P   |  |
| LOCK (SMALL)                    | VIP-L1120-S |  |
| MINI VALVE (Highly Recommended) | MV-009      |  |
| MINI VALVE KIT                  | LMV-009     |  |
| PIN (1.9 IN)                    | VIP-92L     |  |
| PIN (1.2 IN)                    | VIP-92S     |  |
|                                 |             |  |