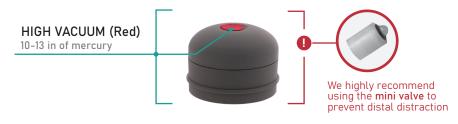

### CHOOSE LEVEL BASED ON:

### PRODUCT SPECS

|          | HIGH VACUUM<br>(RED) | LOW VACUUM<br>(GREEN) |
|----------|----------------------|-----------------------|
| PART#    | VIP - DH             | VIP - DL              |
| DIAMETER | 66MM                 | 66MM                  |
| HEIGHT   | 48MM                 | 48MM                  |
| WEIGHT   | 75G                  | 64G                   |
| MATERIAL | SILICONE             | SILICONE              |