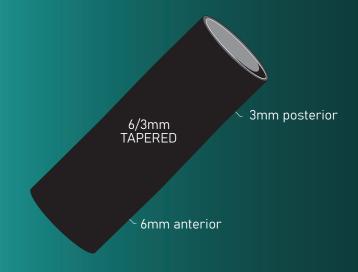

## ANTERIOR POSTERIOR TAPERED SLEEVE APS

Gel Suction Suspension Sleeve

The ALPS AP Tapered Sleeve is gradually tapered from the anterior to the posterior to provide superior comfort. The AP Tapered Sleeve features our black high performance fabric with HD gel to provide amputees with a great degree of control.

Available in tapered 6/3mm uniform thickness.









## CROSS SECTION DIAGRAM



## HOW TO SIZE Measurements taken 10cm above the patella CIRCUMFERENCE KNEE

## **SIZING CHART**

| MEASURED SIZE (CM) | 6/3MM TAPERED     |
|--------------------|-------------------|
| 20-23 cm           | APS <b>20</b> -TP |
| 24-25 cm           | APS <b>24</b> -TP |
| 26-27 cm           | APS <b>26</b> -TP |
| 28-31 cm           | APS <b>28</b> -TP |
| 32-37 cm           | APS <b>32</b> -TP |