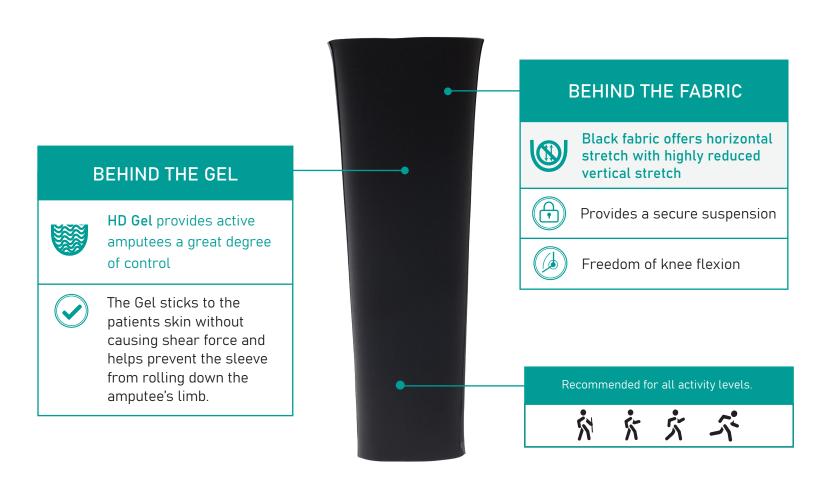

## ANTERIOR POSTERIOR TAPERED SLEEVE APS

Gel Suction Suspension Sleeve

The ALPS AP Tapered Sleeve is gradually tapered from the anterior to the posterior to provide superior comfort. The AP Tapered Sleeve features our black high performance fabric with HD gel to provide amputees with a great degree of control.