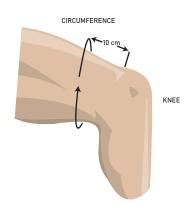

# REINFORCED SLEEVE RFS

### Gel Suction Suspension Sleeve

ALPS® Reinforced Sleeve is constructed with gray knitted fabric, OptiGel, and an extra layer of internal fabric to deliver superior durability. This combination works together to provide the maximum comfort, control, and high-performance capabilities required for higher activity-level users.

i Available in 3mm uniform thickness.









## **CROSS SECTION DIAGRAM**



#### **HOW TO SIZE**

Measurements taken 10cm above the patella



### SIZING CHART

| MEASURED SIZE | 3.0 MM UNIFORM   |
|---------------|------------------|
| 25-30 cm      | RFS <b>20-3G</b> |
| 31-34 cm      | RFS <b>24-3G</b> |
| 35-37 cm      | RFS <b>26-3G</b> |
| 38-40 cm      | RFS <b>28-3G</b> |
| 41-45 cm      | RFS <b>32-3G</b> |
| 46-60 cm      | RFS <b>38-3G</b> |
| 61-70 cm      | RFS <b>44-3G</b> |