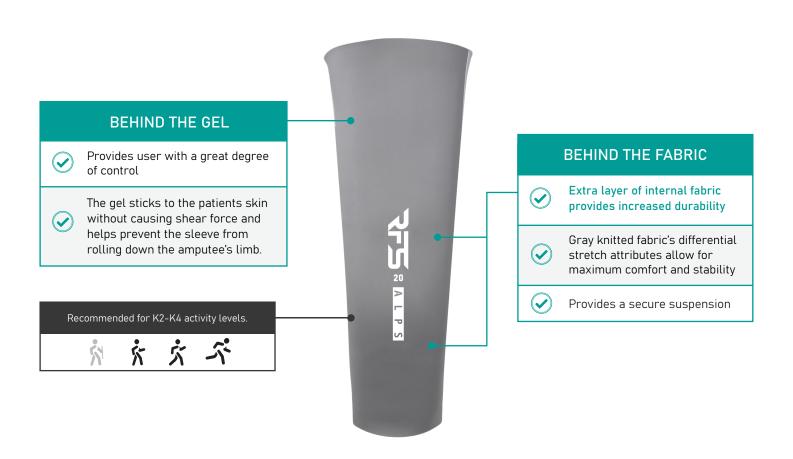

### Gel Suction Suspension Sleeve

ALPS® Reinforced Sleeve is constructed with gray knitted fabric, OptiGel, and an extra layer of internal fabric to deliver superior durability. This combination works together to provide the maximum comfort, control, and high-performance capabilities required for higher activity-level users.