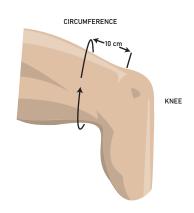

# REINFORCED FLEX SLEEVE RFX

### Gel Suction Suspension Sleeve

ALPS® Reinforced Flex prosthetic suspension sleeve delivers the same qualities as our popular SFX but with an extra layer of durability. While the OptiGel and gray knitted fabric combine to supply maximum comfort and high performance, the RFX also features an added layer of internal fabric to offer increased durability around the trim line of the user's socket. At the same time, the sleeve provides a 30° pre-flexion to ease bending and reduce bunching behind the knee, making the RFX an ideal choice for active users.

Available in 3mm uniform thickness.









## **CROSS SECTION DIAGRAM**



#### **HOW TO SIZE**

Measurements taken 10cm above the patella



### SIZING CHART

| MEASURED SIZE | 3.0 MM UNIFORM   |
|---------------|------------------|
| 34-37 cm      | RFX <b>20-3G</b> |
| 36-39 cm      | RFX <b>23-3G</b> |
| 38-42 cm      | RFX <b>26-3G</b> |
| 41-46 cm      | RFX <b>29-3G</b> |
| 45-50 cm      | RFX <b>32-3G</b> |