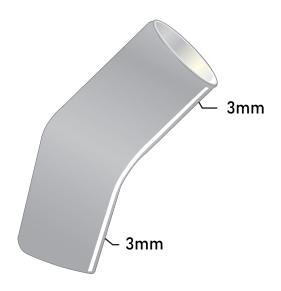

# REINFORCED FLEX SLEEVE RFX

### Gel Suction Suspension Sleeve

ALPS® Reinforced Flex prosthetic suspension sleeve delivers the same qualities as our popular SFX but with an extra layer of durability. While the OptiGel and gray knitted fabric combine to supply maximum comfort and high performance, the RFX also features an added layer of internal fabric to offer increased durability around the trim line of the user's socket. At the same time, the sleeve provides a 30° pre-flexion to ease bending and reduce bunching behind the knee, making the RFX an ideal choice for active users.

Available in 3mm uniform thickness.









## **CROSS SECTION DIAGRAM**



#### **HOW TO SIZE**

Measurements taken 10cm above the patella



### SIZING CHART

| MEASURED SIZE | 3.0 MM UNIFORM   |
|---------------|------------------|
| 34-37 cm      | RFX <b>20-3G</b> |
| 36-39 cm      | RFX <b>23-3G</b> |
| 38-42 cm      | RFX <b>26-3G</b> |
| 41-46 cm      | RFX <b>29-3G</b> |
| 45-50 cm      | RFX <b>32-3G</b> |