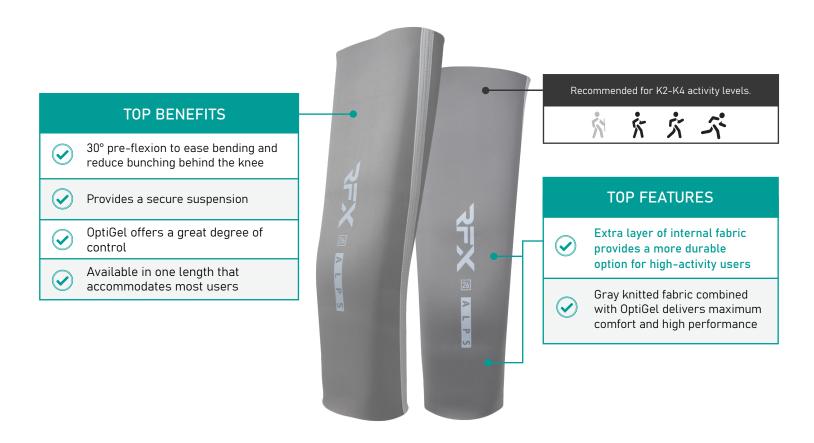

# REINFORCED FLEX SLEEVE RFX

### Gel Suction Suspension Sleeve

ALPS® Reinforced Flex prosthetic suspension sleeve delivers the same qualities as our popular SFX but with an extra layer of durability. While the OptiGel and gray knitted fabric combine to supply maximum comfort and high performance, the RFX also features an added layer of internal fabric to offer increased durability around the trim line of the user's socket. At the same time, the sleeve provides a 30° pre-flexion to ease bending and reduce bunching behind the knee, making the RFX an ideal choice for active users.